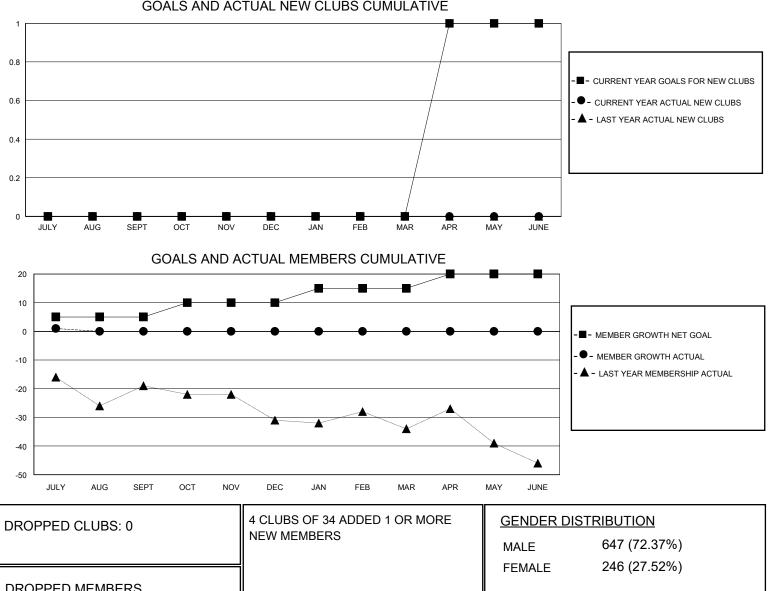

## District 14 P

Results as of: 7/31/2024

| GMT:                  |               | LOCATION PENNSYLVANIA |               |                       |                        |                         | GMT CA                                             |  |
|-----------------------|---------------|-----------------------|---------------|-----------------------|------------------------|-------------------------|----------------------------------------------------|--|
|                       | Clubs         |                       |               |                       | Members                |                         |                                                    |  |
| RESULTS FOR 2024-2025 |               |                       |               | RESULTS FOR 2024-2025 |                        |                         |                                                    |  |
| QUARTER               | NEW CLUB GOAL | NEW CLUBS             | DROPPED CLUBS | QUARTER MEME          | BER GROWTH NET<br>GOAL | MEMBER GROWTH<br>ACTUAL | DROPPED<br>MEMBERS ACTUAL<br>(including transfers) |  |
| JULY/AUG/SEPT         | 0             | 0                     | 0             | JULY/AUG/SEPT         | 5                      | 15                      | 10                                                 |  |
| OCT/NOV/DEC           | 0             | 0                     | 0             | OCT/NOV/DEC           | 5                      | 0                       | 0                                                  |  |
| JAN/FEB/MAR           | 0             | 0                     | 0             | JAN/FEB/MAR           | 5                      | 0                       | 0                                                  |  |
| APR/MAY/JUNE          | 1             | 0                     | 0             | APR/MAY/JUNE          | 5                      | 0                       | 0                                                  |  |

| DROPPED MEMBERS  |                           |                               |  |
|------------------|---------------------------|-------------------------------|--|
| DECEASED 0       | CLICK HERE FOR CUMULATIVE | TOTAL FAMILY UNIT MEMBERS 168 |  |
| CLUB CANCELLED 0 | MEMBERSHIP DATA           | FAMILY MEMBERS PAYING HALF 86 |  |
| OTHER 10         |                           | FAMILY MEMBERS PAYING HALF    |  |
| TOTAL 10         | -                         | 5525                          |  |